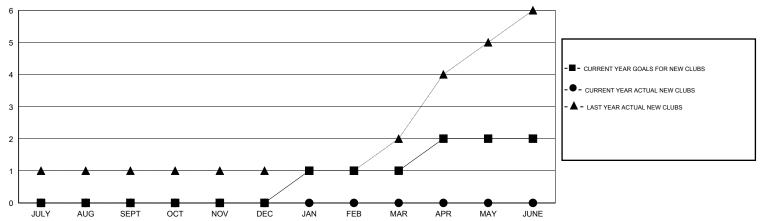

# LOCATION CALIFORNIA

GMT CA 1

|               |                  | Clubs             |                  |                  | Members               |                    |                                     |                    |                  |
|---------------|------------------|-------------------|------------------|------------------|-----------------------|--------------------|-------------------------------------|--------------------|------------------|
|               | RESUI            | LTS FOR 2014-2015 | i                |                  | RESULTS FOR 2014-2015 |                    |                                     |                    |                  |
| QUARTER       | NEW CLUB<br>GOAL | NEW CLUBS         | DROPPED<br>CLUBS | NET<br>GAIN/LOSS | QUARTER               | NEW MEMBER<br>GOAL | CHARTER AND<br>NEW MEMBERS<br>ADDED | DROPPED<br>MEMBERS | NET<br>GAIN/LOSS |
| JULY/AUG/SEPT | 0                | 0                 | 0                | 0                | JULY/AUG/SEPT         | 10                 | 85                                  | 43                 | 42               |
| OCT/NOV/DEC   | 0                | 0                 | 0                | 0                | OCT/NOV/DEC           | 0                  | 44                                  | 59                 | -15              |
| JAN/FEB/MAR   | 1                | 0                 | 0                | 0                | JAN/FEB/MAR           | 25                 | 32                                  | 65                 | -33              |
| APR/MAY/JUNE  | 1                | 0                 | 0                | 0                | APR/MAY/JUNE          | 10                 | 0                                   | 0                  | 0                |

### GOALS AND ACTUAL NEW CLUBS CUMULATIVE