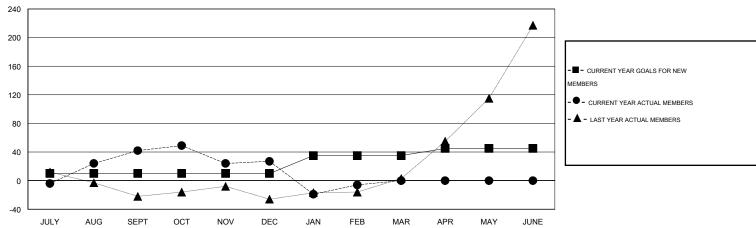

# LOCATION CALIFORNIA

GMT CA 1

|               |                  | Clubs             |                  |                  | Members               |                    |                                     |                    |                  |
|---------------|------------------|-------------------|------------------|------------------|-----------------------|--------------------|-------------------------------------|--------------------|------------------|
|               | RESUI            | LTS FOR 2014-2015 | i                |                  | RESULTS FOR 2014-2015 |                    |                                     |                    |                  |
| QUARTER       | NEW CLUB<br>GOAL | NEW CLUBS         | DROPPED<br>CLUBS | NET<br>GAIN/LOSS | QUARTER               | NEW MEMBER<br>GOAL | CHARTER AND<br>NEW MEMBERS<br>ADDED | DROPPED<br>MEMBERS | NET<br>GAIN/LOSS |
| JULY/AUG/SEPT | 0                | 0                 | 0                | 0                | JULY/AUG/SEPT         | 10                 | 85                                  | 43                 | 42               |
| OCT/NOV/DEC   | 0                | 0                 | 0                | 0                | OCT/NOV/DEC           | 0                  | 44                                  | 59                 | -15              |
| JAN/FEB/MAR   | 1                | 0                 | 0                | 0                | JAN/FEB/MAR           | 25                 | 32                                  | 65                 | -33              |
| APR/MAY/JUNE  | 1                | 0                 | 0                | 0                | APR/MAY/JUNE          | 10                 | 0                                   | 0                  | 0                |

#### GOALS AND ACTUAL MEMBERS CUMULATIVE

| DROPPED CLUBS: 0  DROPPED MEMBERS |     | 34 CLUBS OF 53 ADDED 1 OR MORE NEW MEMBERS | GENDER DISTRIBU<br>MALE<br>FEMALE | TION<br>988 (66.76%)<br>492 (33.24%) |     |
|-----------------------------------|-----|--------------------------------------------|-----------------------------------|--------------------------------------|-----|
| DECEASED                          | 6   | CLICK HERE FOR HEALTH                      | FAMILY UNIT MEMBERS               |                                      | 128 |
| CLUB CANCELLED                    | 0   | ASSESSMENT DATA                            |                                   | 61                                   |     |
| OTHER                             | 161 |                                            | HEAD OF HOUSEHOLD                 |                                      |     |
| TOTAL                             | 167 |                                            | NON-HEAD OF HOUSEHOL              | 67                                   |     |